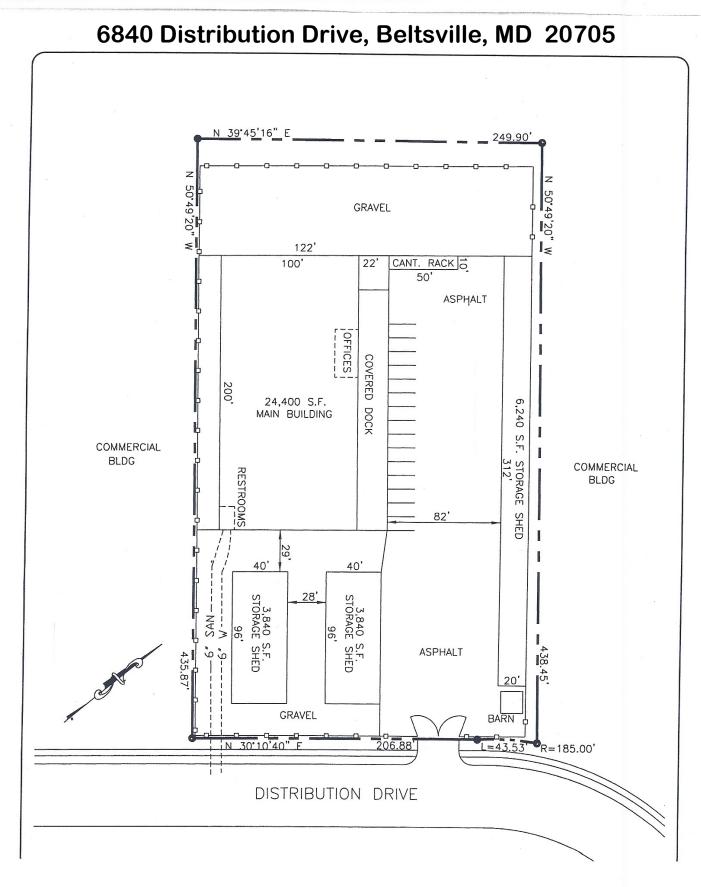

- Former 84 Lumber Store
- Up to 24,400 +/- Square Feet Freestanding Building (Can divide)
- 24' peak ceiling, no interior columns
- 2.5 Acres +/- cleared, fenced hard packed service parking/outside storage
- Heavy Electric—Fully sprinklered
- Outside storage sheds (Open front) available or can be modified/razed
- \$20,000.00 per month NNN for entire property.