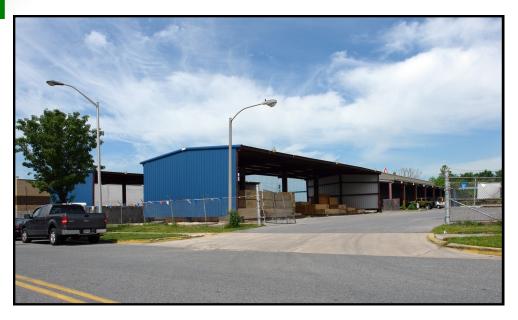

- Former 84 Lumber Store
- Up to 24,400 +/- Square Feet Freestanding Building (Can divide)
- 24' peak ceiling, no interior columns
- 2.5 Acres +/- cleared, fenced hard packed service parking/outside storage
- Heavy Electric—Fully sprinklered
- Outside storage sheds (Open front) available or can be modified/razed
- \$20,000.00 per month NNN for entire property.